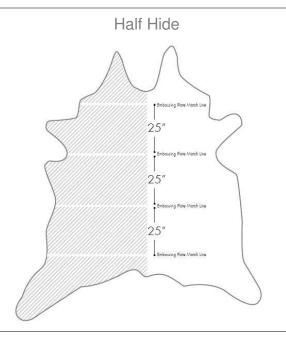

## Specifications

Average Hide Size: 24 Square Feet

Configuration: Half Hide Hide Source: European Thickness: 1.0-1.2mm

Finish: Semi Aniline

Resistance to Scratching: Good Resistance Flammability: NFPA 260 Pass, CAL 117 Pass Anti-Soil Treatment: Available for This Article