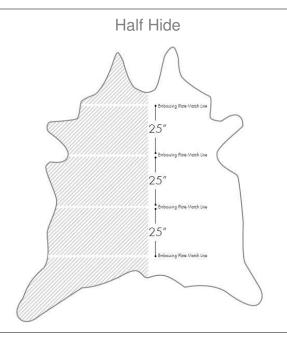

## Specifications

Average Hide Size: 24 Square Feet

Configuration: Half Hide Hide Source: European Thickness: 1.0-1.2mm

Finish: Semi Aniline

Resistance to Scratching: Good Resistance Flammability: NFPA 260 Pass, CAL 117 Pass Anti-Soil Treatment: Available for This Article