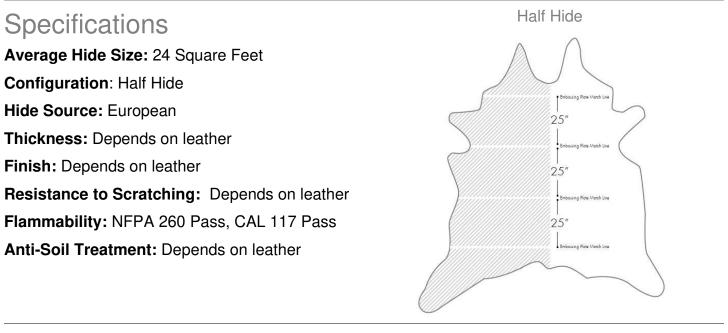

## Majesty

A beautifully finished semi aniline leather embossed with our unique gothic pattern. This pattern is available on multiple leathers and depending on which you chose the article will take on it's own personality.