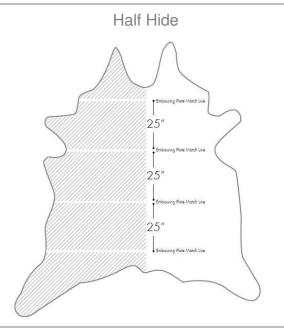

## **Specifications**

Average Hide Size: 24 Square Feet

Configuration: Half Hide Hide Source: European Thickness: 1.0-1.2 mm

Finish: Semi Aniline

Resistance to Scratching: Moderate Resistance Flammability: NFPA 260 Pass, CAL 117 Pass Anti-Soil Treatment: Available For This Article