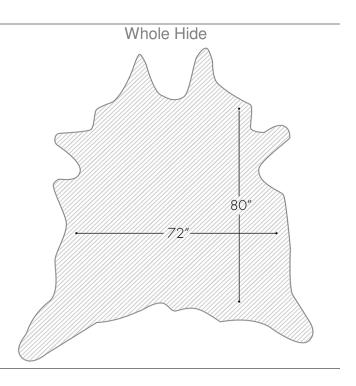

## Specifications

Average Hide Size: 50 Square Feet

Configuration: Whole Hide

Hide Source: European

Thickness: 1.0-1.2 mm

Finish: Semi Aniline

**Resistance to Scratching:** Moderate Resistance

Flammability: NFPA 260 Pass, CAL 117 Pass