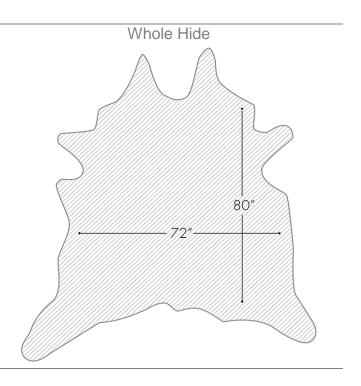

## **Specifications**

Average Hide Size: 50 Square Feet

Configuration: Whole Hide

Hide Source: European

Thickness: 1.5-1.7 mm

Finish: Hair on Hide

Resistance to Scratching: High Resistance

Flammability: NFPA 260 Pass, CAL 117 Pass