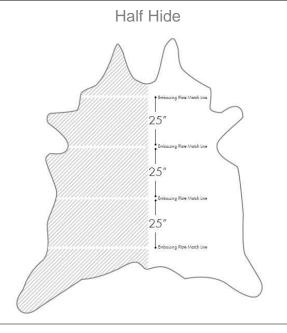

## **Specifications**

Average Hide Size: 24 Square Feet

Configuration: Half Hide Hide Source: European

Thickness: 1.0-1.2 mm

Finish: Semi Aniline

**Resistance to Scratching:** High Resistance **Flammability:** NFPA 260 Pass, CAL 117 Pass