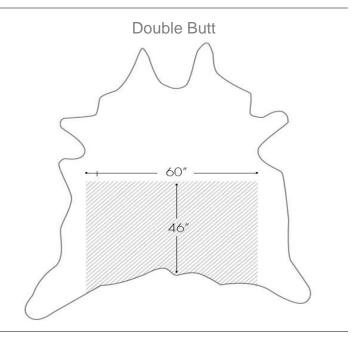

## Specifications

Average Hide Size: 22 Square Feet

Configuration: Double Butt

**Hide Source:** European **Thickness:** 1.3-1.5 mm

Finish: Aniline

Resistance to Scratching: High Resistance Flammability: NFPA 260 Pass, CAL 117 Pass